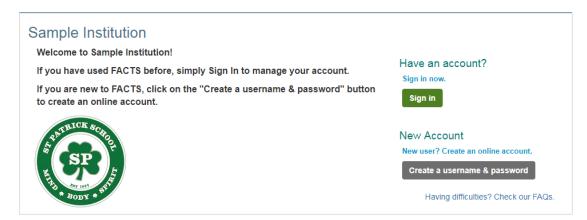

## FACTS. To set up your required - NEW Family - FACTS account

Revised 1/24/25

1. Go to our St. Patrick School website [www.stpatricksd.org] under "Parent Resources" for the FACTS link or go to https://online.FACTSmgt.com/signin/48G4N. Once in, on the St. Patrick School welcome page click the appropriate option: 'Create a username & password'..... (or click the blue 'Sign in' button if you already have a FACTS account from a prior school).